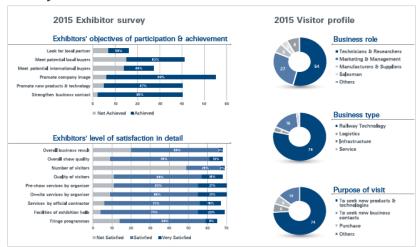

2, BEXCO, Busan, Korea

Exhibition Space: 6,930 net m<sup>2</sup> / 18,000 m<sup>2</sup> gross

Exhibitors: 163 exhibitors from 22 countries

Visitors: 21,000 visitors (target)

Statistics by year

| Year | No. of Exhibitors | No. of Visitors | Space (sqm net) |
|------|-------------------|-----------------|-----------------|
| 2015 | 161               | 15,125          | 6,777           |
| 2013 | 158               | 21,920          | 6,200           |
| 2011 | 158               | 20,500          | 6,138           |
| 2009 | 124               | 18,440          | 5,373           |
| 2007 | 132               | 12,490          | 4,950           |
| 2005 | 151               | 12,015          | 4,518           |
| 2003 | 162               | 17,000          | 4,500           |

## **Survey**



## 2017 Fringe programs

- ☐ The 5th meeting of the Working Group (WGM) on the TAR Network
- Host: UNESCAP, KRRI
- Schedule: 13 14 June (Tue Wed) 2017
- Venue: Convention Hall, Room 201 204

#### ☐ Global Smart Rail Conference 2017

- Host: Ministry of Logistics, Infrastructure and Transport (MOLIT)
- Schedule: 14 15 June (Wed Thu) 2017
- Venue: Convention Hall, Room 105, 109-110, Summit Hall 205

#### ☐ Forum on Urban Railway's Free Transport Welfare System Improvement

- Host: The Korean Society for Urban Railway
- Schedule: 14 June (Wed) 2017
- Venue: Exhibition Center I, Meeting Room 311–312

#### ☐ Improvement Direction for Railway Type Approval & Standards Systems

- Host: KRRI
- Schedule: 14 June (Wed) 2017
- Venue: Exhibition Center I, Meeting Room 314

#### ☐ Philippines Manila