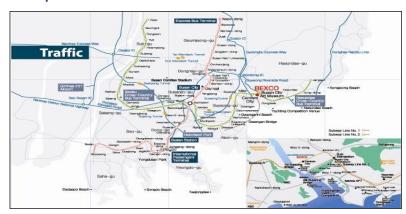

### **Transportation in Busan**

Gimhae International Airport → BEXCO: 27km Approx. 40 minutes by Taxi/Airport Limousine Bus

Busan (Rail) Station → BEXCO: 20km Approx. 40 minutes by Taxi/Bus

Busan Central Bus Terminal  $\rightarrow$  BEXCO: 19km Approx. 1 hour by Taxi or Subway