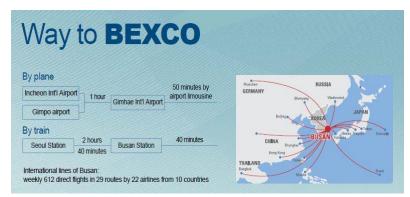

### **Transportation in Busan**

Gimhae International Airport → BEXCO: 27km Approx. 40 minutes by Taxi/Airport Limousine Bus

Busan (Rail) Station → BEXCO: 20km Approx. 40 minutes by Taxi/Bus

Busan Central Bus Terminal  $\rightarrow$  BEXCO: 19km Approx. 1 hour by Taxi or Subway