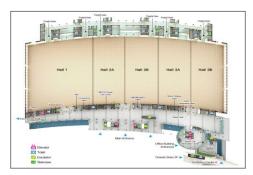

#### **BEXCO Exhibition Center I**

- Pillar-free hall
- The exhibition hall covers 26,508sqm and can be divided into three halls by movable partition walls
- Floor load: max. 5 tons
  Height of the ceiling: max.
  22.5 meters

Main uses: exhibitions, large scale meetings, events, etc.

Venue for RailLog Korea 2017: Halls 1 & 2 at BEXCO Exhibition Center I